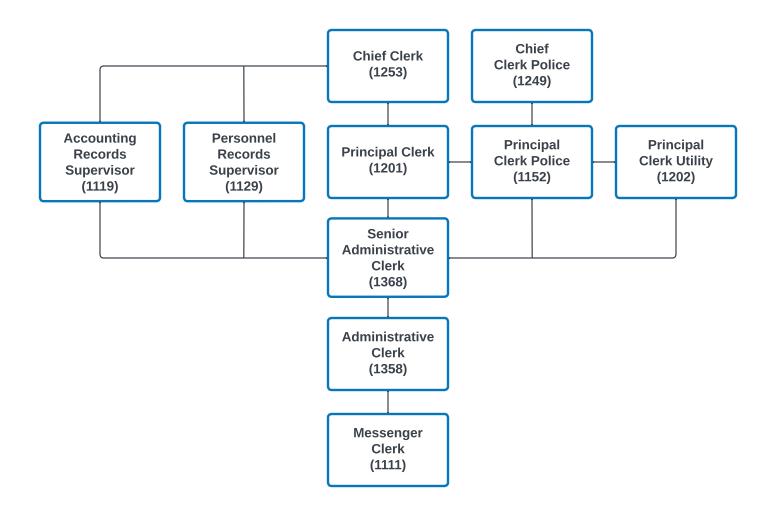

## MESSENGER CLERK (1111)

The following information is being given to describe potential opportunities as a **Messenger Clerk**. The career ladder that this title commonly follows has been illustrated in the diagram below. With specific types of experience, promotional or lateral movement between these lines is also possible. You may view the class specification or job bulletin for each title within the career ladder to review specific information about each job. It is encouraged to examine the options available, to be able to promote for what you qualify for. You may also visit the <u>Personnel Department's website</u> for additional information related to jobs available within the City of Los Angeles.